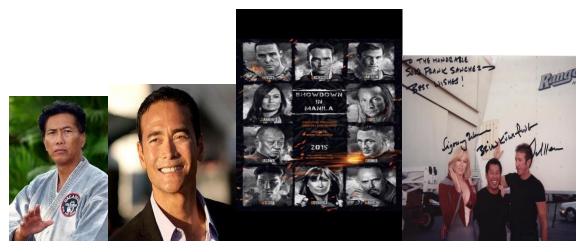

GM Al Dacascos

Master Mark Dacascos

Showdown in Manila poster

Galaxy Quest II Movie

GM Al Dacascos is being honored with a Roast in California with GMs Malia Bernal (Dacascos) & Eric Lee as Roast Masters on Aug. 15<sup>th</sup>. For more information: 503-954-4387 or visit the website of <a href="http://www.tigardkungfu.com/events.html">http://www.tigardkungfu.com/events.html</a> ......Al's Son, martial arts screen star, Master Mark Dacascos also has a new movie called SHOWDOWN IN MANILA which begins filming in the Philippines in March. He is the Director of the film starring himself in the lead with Master Don Wilson & other martial arts notables.....& new member, GM Brian Kula Fung is working with motion picture stars Sigourney Weaver & Tim Allen on a new movie called GALAXY QUEST II scheduled for release in 2016.