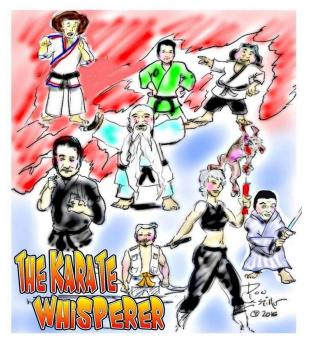

The Karate Whisperer Karatoon (cartoon) series designed by Don Castillo, Professor **Gary Lee & the National Sport Karate** Museum of Webster, Texas is coming soon to animation & in book form. The Karatoons cover the mis-adventures of National Sport Karate Founder, Professor Gary Lee (top - right) as the "Karate Whisperer" along with his faithful dog, Boo. GM Mike Stone plays himself in this series (upper left in graphic) & I am the character called "Mr. Green-San" (middle top) in green gi, of course. The series is being promoted by talent agent, Theresa Zaino of Florida. Parties interested in backing the project can call Professor Lee of the National Sport Karate Museum at 1-713-483-0476 for more information. Please don't forget to donate to the museum, as well! Thank you.