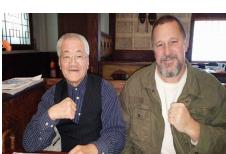

GM Richard Van Donk Shows awarded certificate

GM Richard Van Donk of California was the proud recipient of a rare martial arts diploma from GGM Masaaki Hatsumi of Japan. The diploma called SHIN GI TAI BUFU IKKAN MENKYO is the highest compliment a martial arts teacher can give a student. It means the student has mastered the uniting/ harmony of mind (heart), skill (knowledge) & body expertise. We are honored to have both of these fine gentlemen as members of the World Head of Family Sokeship Council.