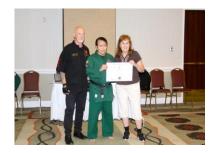

Oct 11th - The late GGM Tino Tuiolosega was honored during "GM Tino Day" at the Martial Arts History Museum

In our new members department, we'd like to welcome the following dynamic individuals:

In our Grandmasters Division – From Rhode Island, we have the Wife of deceased Kenpo legend, GM Nick Cerio, GM Nancy Cerio of LeeDokan Kenpo in Rhode Island. Shown here receiving her certificate of membership from myself & Professor Gary Dill during a seminar I did at Professor Gary Lee's National Sport Karate Museum "Pink and Black" Celebration held October 4th in Houston, Texas. Also, from New Jersey, an original member of the WHFSC whose membership was re-affirmed and backdated to the Council's original date of conception: 9-5-92, Yoshitsune JuJitsu inheritor & martial arts magazine pioneer, Grandmaster Michael DePasquale Jr. of New Jersey.

(L to R) Prof. Gary Dill, myself & new WHFSC GM Michael DePasquale Jr. Member, GM Nancy Cerio

(L to R) Myself, Sensei Malia Bernal (Dacascos) & Sifu Al Dacascos

In our Honorary Membership Department we'd like to welcome Sensei Malia Bernal (Dacascos), the first woman competitor to ever grace the cover of Black Belt Magazine! Making the presentation to her during her surprise birthday party at the National Sport Karate Museum's "Pink and Black" affair on Oct. 3rd was GM Al Dacascos of Hawaii and myself