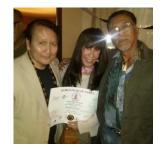

Oct 11th - The late GGM Tino Tuiolosega was honored during "GM Tino Day" at the Martial Arts History Museum

In our new members department, we'd like to welcome the following dynamic individuals:

In our Grandmasters Division – From Rhode Island, we have the Wife of deceased Kenpo legend, GM Nick Cerio, GM Nancy Cerio of LeeDokan Kenpo in Rhode Island. Shown here receiving her certificate of membership from myself & Professor Gary Dill during a seminar I did at Professor Gary Lee's National Sport Karate Museum "Pink and Black" Celebration held October 4th in Houston, Texas. Also, from New Jersey, an original member of the WHFSC whose membership was re-affirmed and backdated to the Council's original date of conception: 9-5-92, Yoshitsune JuJitsu inheritor & martial arts magazine pioneer, Grandmaster Michael DePasquale Jr. of New Jersey.

(L to R) Prof. Gary Dill, myself & new WHFSC GM Michael DePasquale Jr. Member, GM Nancy Cerio

(L to R) Myself, Sensei Malia Bernal (Dacascos) & Sifu Al Dacascos

In our Honorary Membership Department we'd like to welcome Sensei Malia Bernal (Dacascos), the first woman competitor to ever grace the cover of Black Belt Magazine! Making the presentation to her during her surprise birthday party at the National Sport Karate Museum's "Pink and Black" affair on Oct. 3rd was GM Al Dacascos of Hawaii and myself